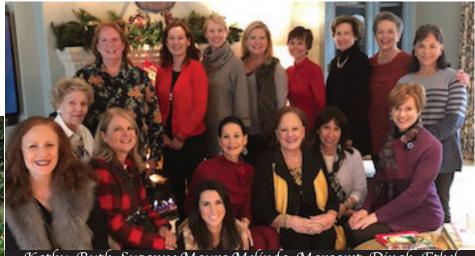

## THETAS ON THE KAPPA PILGRAMAGE

THETAS ON THE PILGRAMAGE

Maura, Allyson and Jana

KATHY, SUZANNE AND ETHEL

Kathy, Ruth, Suzanne,Maura,Melinda, Margaret, Dinah, Ethel Jana, Emíly, Maura Sheryl, Deborah Others pictured are guests of Margaret, Dinah and Maura