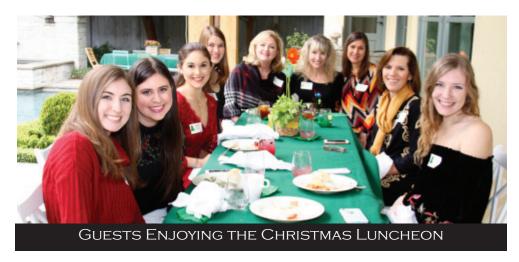

### 2018 Annual Christmas Luncheon

MANY THANKS TO ALL THE
CHRISTMAS PICTURES TAKEN BY
KATHY WAUGH.

THE CHRISTMAS LUNCHEON WAS

AN EPIC SUCCESS THANKS TO THE CAREFUL PLANNING OF LOIS WRIGHT AND THE BEAUTIFUL HOSPITALITY OF DOROTHY CUENOD. DOROTHY CREATES THE HOLIDAY SPECTACULAR HERSELF AND HER EXTRAORDINARY TALENT WAS EVIDENT THAT DAY! LOIS IS A MASTER PLANNER AND HER COMMITTEE OF MONICA BICKERS, TRICIA BLALOCK, MARY ELLEN BOS, CAROLYN CRUSE, CHERI FOSSLER, CAROLYN HAMILTON, MARCI HAMILTON, LACY RIEKE, LAURA SUFFIELD, GIGI THANHEISER AND WENDY WRIGHT MADE ALL OUR THETA COLLEGIATE ACTIVES, LEGACIES AND