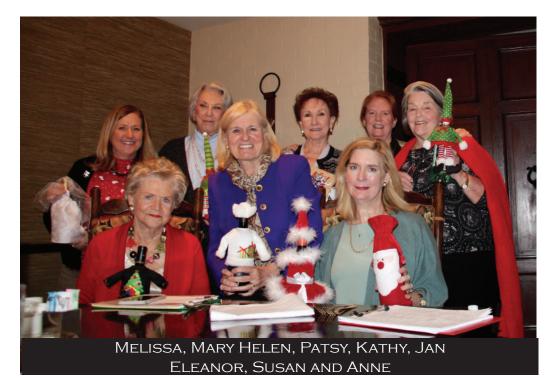

LOIS IS A MASTER PLANNER AND HER COMMITTEE OF MONICA BICKERS, TRICIA BLALOCK, MARY ELLEN BOS, CAROLYN CRUSE, CHERI FOSSLER, CAROLYN HAMILTON, MARCI HAMILTON, LACY RIEKE, LAURA SUFFIELD, GIGI THANHEISER AND WENDY WRIGHT MADE ALL OUR THETA COLLEGIATE ACTIVES, LEGACIES AND

# THETA CHRISTMAS LUNCHEON

CONTINUED

















# THETA CHRISTMAS LUNCH Continued















## THETA CHRISTMAS LUNCH CONTINUED









VIRGINIA, LOUISE AND JUDY ANN









**ELIZABETH AND DOROTHY** 







## THETAS ON THE KAPPA PILGRAMAGE



THETAS ON THE PILGRAMAGE





Maura, Allyson and Jana







KATHY, SUZANNE AND ETHEL



Kathy, Ruth, Suzanne,Maura,Melinda, Margaret, Dinah, Ethel Jana, Emíly, Maura Sheryl, Deborah Others pictured are guests of Margaret, Dinah and Maura

## WILDKATS CHRISTMAS PARTY