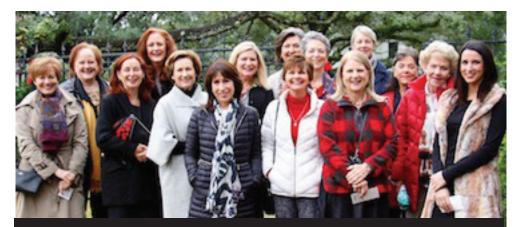

### 2018 Annual Christmas Luncheon

MANY THANKS TO ALL THE
CHRISTMAS PICTURES TAKEN BY
KATHY WAUGH.

THE CHRISTMAS LUNCHEON WAS

AN EPIC SUCCESS THANKS TO THE CAREFUL PLANNING OF LOIS WRIGHT AND THE BEAUTIFUL HOSPITALITY OF DOROTHY CUENOD. DOROTHY CREATES THE HOLIDAY SPECTACULAR HERSELF AND HER EXTRAORDINARY TALENT WAS EVIDENT THAT DAY! LOIS IS A MASTER PLANNER AND HER COMMITTEE OF MONICA BICKERS, TRICIA BLALOCK, MARY ELLEN BOS, CAROLYN CRUSE, CHERI FOSSLER, CAROLYN HAMILTON, MARCI HAMILTON, LACY RIEKE, LAURA SUFFIELD, GIGI THANHEISER AND WENDY WRIGHT MADE ALL OUR THETA COLLEGIATE ACTIVES, LEGACIES AND